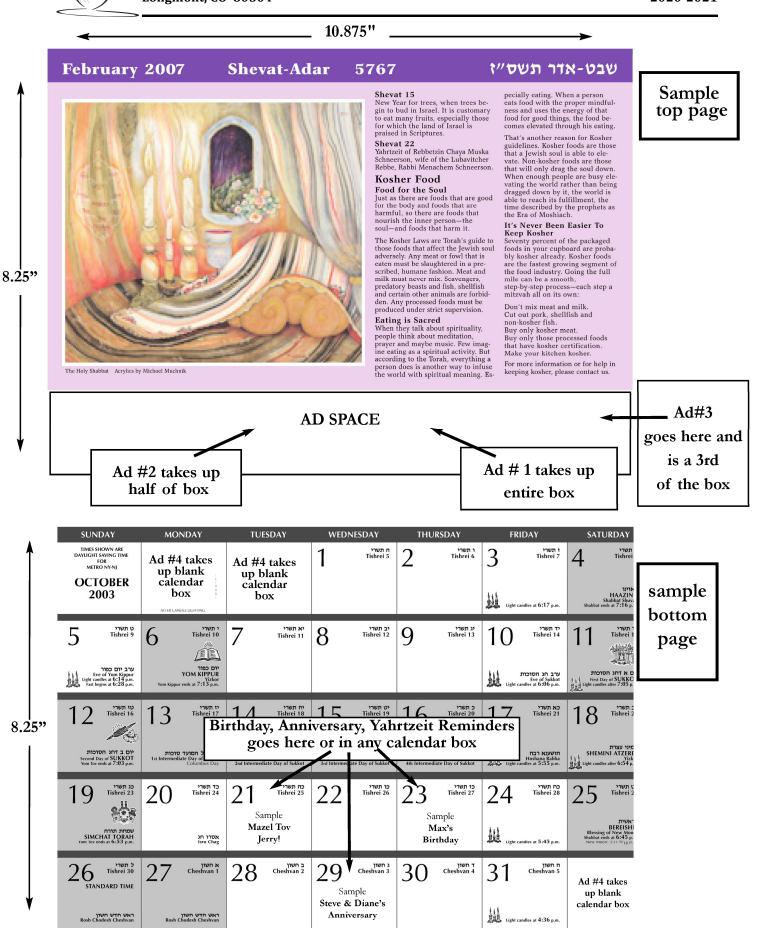

## SIZE CHART FOR ADVERTISEMENTS Sample pages of the Jewish Art Calendar 8.25"/ 10.875" <u>Calendar is in full color</u>

## Ad #1 – 10.875" / 2"

Your ad here

# Ad#2

This ad is 5.4" / 2"

Your ad here

Ad#3

Business card size This ad is 3.875" / 2"

Your ad here

This ad is 1.5" / 1.375" (This "box ad" is recommended for multiple advertisements or greetings/dedications)

Ad#4

ADVERTISING FORM Jewish Art Calendar Year 5781 2020-2021

10 875"

~